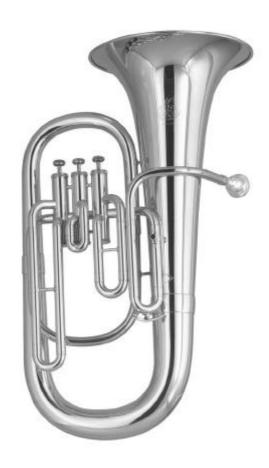

### AMATI Bb Euphonium AEP 231

3 valves, bore 13.2mm, bell 250mm, upright model, tuning slide water key, lacquer, plastic case # 6640.

Last Update January2004

www.amati-denak.cz