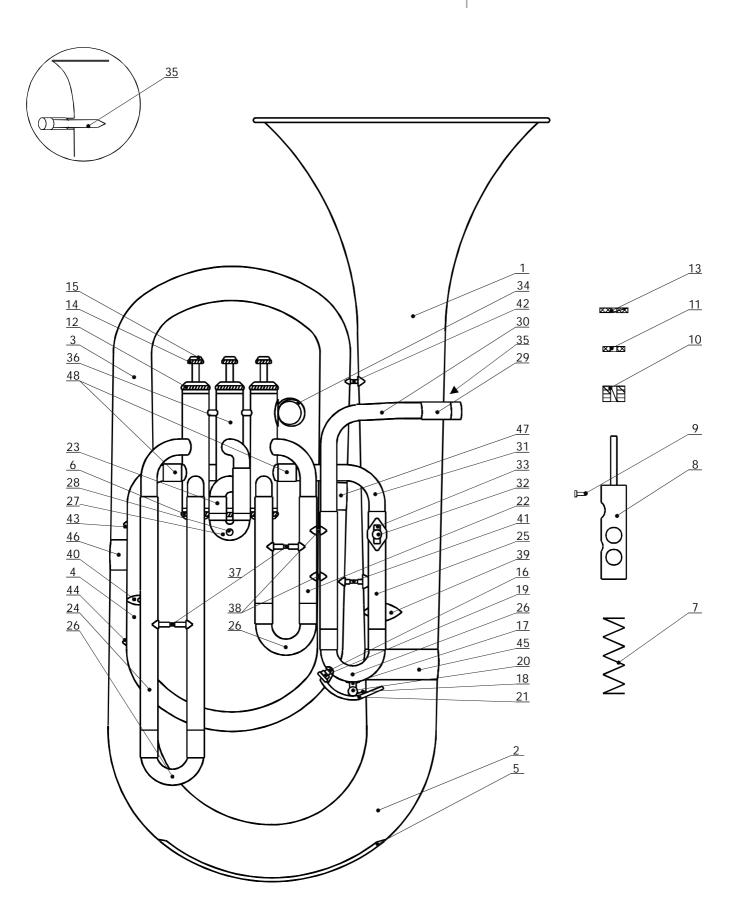

### Parts For AMATI Bb Euphonium AEP 231.

|        |                 | Parts For AMATI Bb Euphonium AE                               | P 231.                                 |
|--------|-----------------|---------------------------------------------------------------|----------------------------------------|
| List + | # Part #        | Description                                                   | Note                                   |
| 1      | OZV 231EP L     | Bell, engraved with the 'Amati Kraslice' Logo.                |                                        |
| 2      | DH 043 L        | Branch I (Bottom Bend).                                       |                                        |
|        | DH 043 KL       | Branch I complete with Bottom Bend Guard.                     |                                        |
| 3      | DH 044 L        | Branch II.                                                    |                                        |
| 4      | DH 045 L        | Branch III.                                                   |                                        |
| 5      | DH 059 L        | Bottom Bend Guard.                                            |                                        |
| 6      | X 125           | Bottom Cap, lacquer.                                          |                                        |
| 7      | P 381           | Valve Spring.                                                 |                                        |
|        | M 241EP 1K      | 1st Valve with Valve Guide.                                   |                                        |
| 8      | M 241EP 2K      | 2nd Valve with Valve Guide.                                   |                                        |
|        | M 241EP 3K      | 3rd Valve with Valve Guide.                                   |                                        |
| 9      | Z 1220          | Valve Guide.                                                  |                                        |
| 10     | KOREK M 15*30*6 | Valve Stem Cork.                                              |                                        |
| 11     | G 004BE         | Valve Stem Felt, Blue.                                        |                                        |
| 12     | X 124           | Top Cap, lacquer.                                             |                                        |
| 13     | G 011BE         | Top Cap Felt, Blue.                                           |                                        |
| 14     | X 128 K         | Finger Button complete with Pearl, lacquer.                   |                                        |
| 15     | PERLET 17       | Pearl Inlay.                                                  |                                        |
| 16     | S 498 L         | Waterkey Nipple.                                              |                                        |
| 17     | P 372 L         | Waterkey Saddle.                                              |                                        |
| 18     | P 312           | Waterkey Spring.                                              |                                        |
| 19     | KOREK VK 4*8.5  | Waterkey Cork.                                                |                                        |
| 20     | S 063           | Waterkey Screw, lacquer.                                      |                                        |
| 21     | VKM 043         | Waterkey Lever, lacquer.                                      |                                        |
| **     | VKM 043 K       | Waterkey Assy. complete (List # 18-21), lacquer.              |                                        |
| 22     | SN 231EP 1K     | 1st Slide complete, lacquer.                                  | Outer tubing to be ordered separately. |
| 23     | SN 231EP 2K     | 2nd Slide complete, lacquer.                                  | Outer tubing to be ordered separately. |
| 24     | SN 231EP 3K     | 3rd Slide complete, lacquer.                                  | Outer tubing to be ordered separately. |
| 25     | LS 231EP K      | Tuning Slide complete, lacquer.                               | Outer tubing to be ordered separately. |
|        |                 | 1st Slide Bow.                                                | , ,                                    |
| 26     | O 121 L         | 3rd Slide Bow.                                                |                                        |
|        |                 | Tuning Slide Bow.                                             |                                        |
| 27     | O 012 L         | 2nd Slide Bow.                                                |                                        |
| 28     | S 004 L         | 2nd Slide Bow Knob.                                           |                                        |
| 20     | U 231EP L       | Mouthpiece Receiver, engraved with Model Number.              | For 11.7mm (EU) Mouthpiece Shank Diam  |
| 29     | U 231EP EL      | Mouthpiece Receiver, engraved with Model Number.              | For 10.7mm (US) Mouthpiece Shank Diam  |
| 30     | DH 149 L        | Mouthpipe.                                                    |                                        |
|        | ESO 231EP L     | Mouthpipe complete with Mouthpiece Receiver (11.7mm).         |                                        |
|        | ESO 231EP EL    | Mouthpipe complete with Mouthpiece Receiver (10.7mm).         |                                        |
| 31     | R 495 L         | Connecting Tube, Tuning Slide - to - 1st Valve Casing.        |                                        |
| 32     | S 040           | Cardholder Screw, lacquer.                                    |                                        |
| 33     | T 029 L         | Cardholder Socket with Plate.                                 |                                        |
| 34     | H 008 L         | Thumb Ring with Plate.                                        |                                        |
| 35     | F 019/2 L       | Brace, Mouthpipe - to - Bell.                                 |                                        |
| 36     | PS 231EP L      | Valve Casing Assy. without Slides and Thumb Ring.             | Valves to be ordered separately.       |
|        | SP 231EP L      | Valve Casing Assy. complete with Slides and Thumb Ring.       | Valves to be ordered separately.       |
| 27     | A AV 0220D 5555 | 1st Slide Brace with Plates.                                  | Droop longth to be an all a            |
| 37     | A AX 0220D MM L | 3rd Slide Brace with Plates.                                  | ——— Brace length to be specified.      |
| 38     | A AX 0010B MM L | Brace with Plates, Tuning Slide - to - 1st Slide (1 of 2pcs). | Brace length to be specified.          |
| 39     | A CX 0030B MM L | Brace with Plates, Tuning Slide - to - Bell.                  | Brace length to be specified.          |
| 40     | A AX 0130D MM L | Brace with Plates, Branch III - to - 3rd Slide.               | Brace length to be specified.          |
| 41     | A CX 0080B MM L | Brace with Plates, Bell -to - Branch III.                     | Brace length to be specified.          |
| 42     | A CX 0020B MM L | Brace with Plates, Bell - to - Branch II.                     | Brace length to be specified.          |
| 43     | A AX 0030B MM L | Brace with Plates, Branch II - to - Branch III.               | Brace length to be specified.          |
| 44     | A AX 0010B MM L | Brace with Plates, Branch I - to - Branch III.                | Brace length to be specified.          |
| 45     | STSK 007 L      | Connecting Ferrule, Bell - to - Branch I.                     |                                        |
| 46     | STSK 001 L      | Connecting Ferrule, Branch I - to - Branch II.                |                                        |
| 47     | STSK 009 L      | Connecting Ferrule, Branch II - to - Branch III.              |                                        |
| 48     | H 139 L         | Connecting Ferrule, at the Valve Casing sides (1 of 2pcs).    |                                        |
|        |                 |                                                               |                                        |